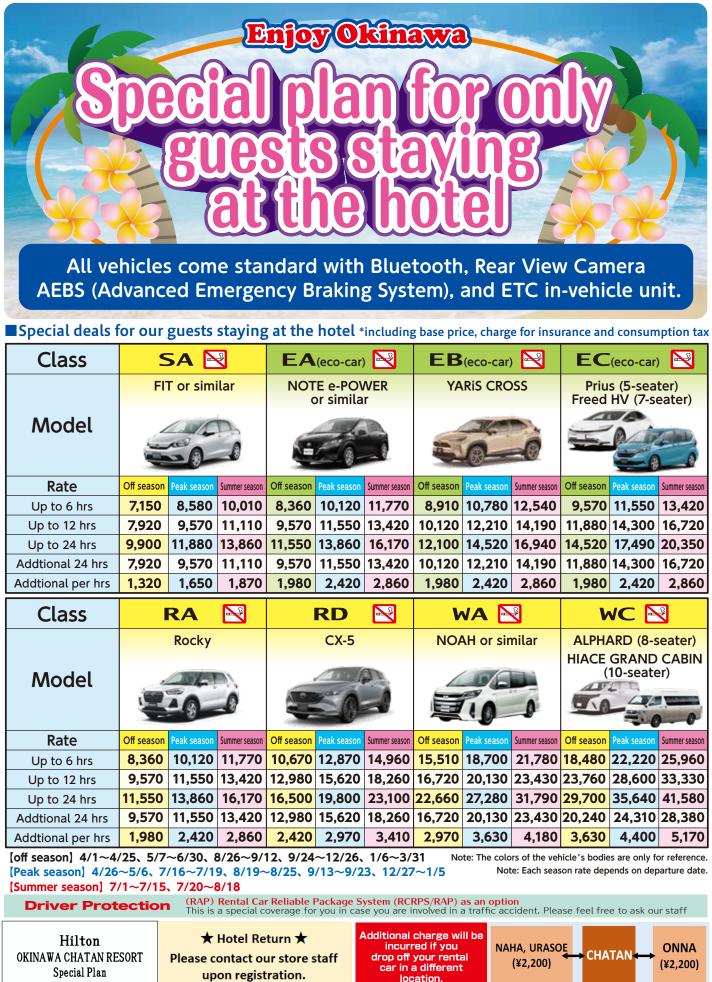

8:00-18:00)

| Class (Car type)                             | day trip  | 1 night and<br>2 days | 2 night and<br>3 days | Additional 1 day |
|----------------------------------------------|-----------|-----------------------|-----------------------|------------------|
| TOYOTA BX4X<br>non-smoking car<br>(EH Class) | 8,800 yen | 17,600 yen            | 26,400 yen            | 8,800 yen        |

**%Includes basic rental fee, indemnity fee and consumption tax.** 

[Contact Information]

ORIX Rent-A-Car Chatan Fisherina

40-2 Mihama, Chatan-cho, Nakagami-gun, Okinawa

Business Hours:  $8:00 \sim 18:00$ 

**%**Please come directly to the store to make a reservation.



ORIX Rent-A-Car Chatan Fisherina 40-2 Mihama, Chatan-cho, Nakagami-gun, Okinawa TEL:098-936-0543 Business Hours:8:00~18:00





please contact the person in charge when dispatching or returning the vehicle to the hotel or other assigned area.